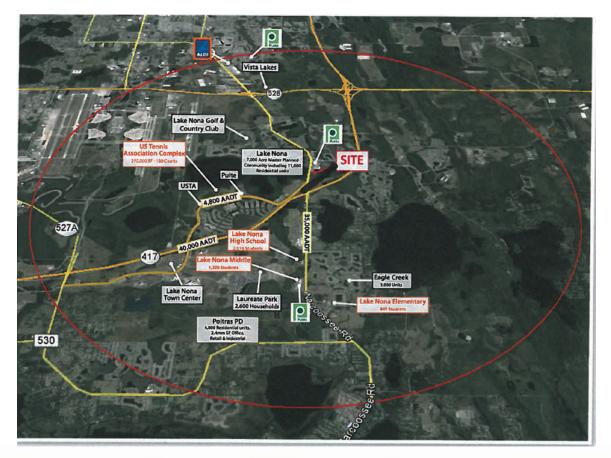

#### **Key Property Highlights**

- Less than 3 miles from Medical City
- Greenway (417) and Narcoosee Road
- 9,716 residential units in near proximity
- · Just north of Lake Nona Education Village
- Close to Orlando International Airport

Traffic Count on Narcoossee Road: 35,000 AADT **Traffic Count on SR 417** : 40,000 AADT **Traffic Count on Lake Nona Blvd**: 4,800 AADT