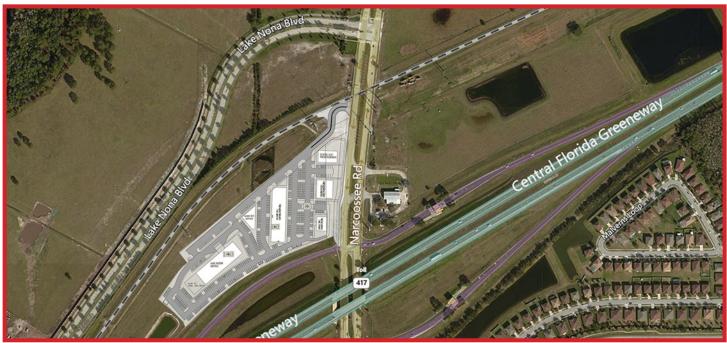

#### **SR 417**

Traffic Count on Narcoossee Road: 35,000 AADT **Traffic Count on SR 417** : 40,000 AADT **Traffic Count on Lake Nona Blvd**: 4,800 AADT