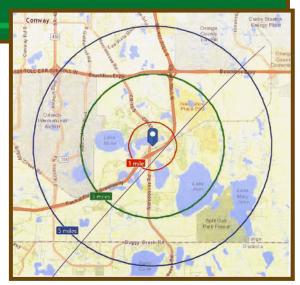

| Demographics        | 1 Mile   | 3 Miles   | 5 Miles  |
|---------------------|----------|-----------|----------|
| 2015 Population     | 4,213    | 24,524    | 34,217   |
| 2015 Households     | 1,498    | 8,498     | 11,888   |
| 2015 Avg. HH Income | \$99,414 | \$111,199 | \$99,501 |