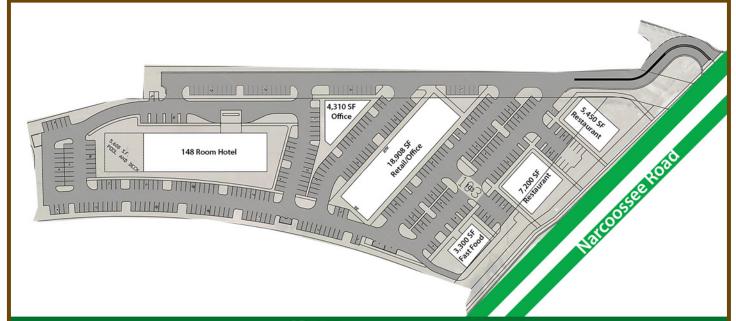

## Nona Village

**Narcoossee Road** Orlando, Florida

#### **FOR LEASE**

#### **Key Property Highlights**

- Less than 3 miles from Medical City
- Greenway (417) and Narcoosee Road
- 9,716 residential units in near proximity
- · Just north of Lake Nona Education Village
- Close to Orlando International Airport